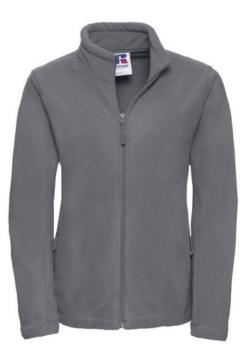

### Specification

RUSSELL women's polar that gives protection against wind and cold.Our modern materials are more compact than traditional polars.Cadet collar, zippered side pockets, panels on the sides that give a modern look. washing at 40 degrees Cnvy Gry XS