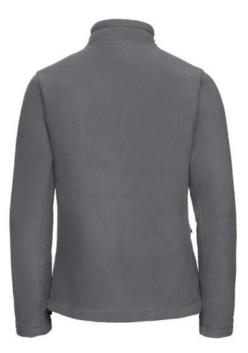

### Specification

RUSSELL women's polar that gives protection against wind and cold.Our modern materials are more compact than traditional polars.Cadet collar, zippered side pockets, panels on the sides that give a modern look. washing at 40 degrees Cnvy Gry XS